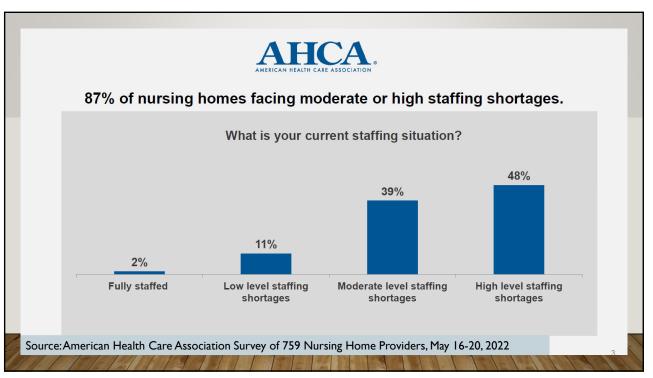

## COST BENCHMARK "STANDARD OR POINT OF REFERENCE"

Measured in **PPD's: P**er **P**atient **D**ay

Costs

7



## **INFLATION TABLE**

| 2019   | 2020 (+2%) | 2021 (+8%) | 2022 (+15%) |
|--------|------------|------------|-------------|
| \$5.50 | \$5.61     | \$6.06     | \$6.97      |
| \$5.75 | \$5.86     | \$6.33     | \$7.28      |
| \$6.00 | \$6.12     | \$6.61     | \$7.60      |
| \$6.25 | \$6.37     | \$6.88     | \$7.91      |
| \$6.50 | \$6.63     | \$7.16     | \$8.23      |
| \$6.75 | \$6.88     | \$7.43     | \$8.54      |
| \$7.00 | \$7.14     | \$7.71     | \$8.87      |
| \$7.25 | \$7.39     | \$7.98     | \$9.18      |
| \$7.50 | \$7.65     | \$8.26     | \$9.50      |

## 483.60 FOOD AND NUTRITION SERVICES

- The facility must provide each resident with a nourishing,