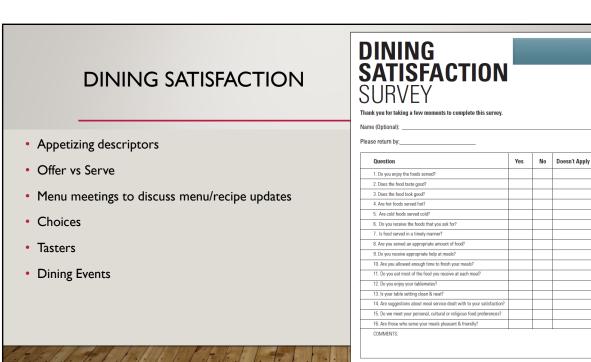

"this or that" rather than open ended</li> </ul> |
|                                                                                                                                                                                                                                                                                                                                                                                                                                                                                                                                                     |                                                                                                                                                                                                              |















| <ul> <li>Recipe:</li> </ul>                                                      |                                           |                        |                         |                                                                                                                                                                                                                                                                                                                                                                                                | ents. Pre-prep sandwich by buttering bread and place cheese | inside of buttered bread slices. |
|----------------------------------------------------------------------------------|-------------------------------------------|