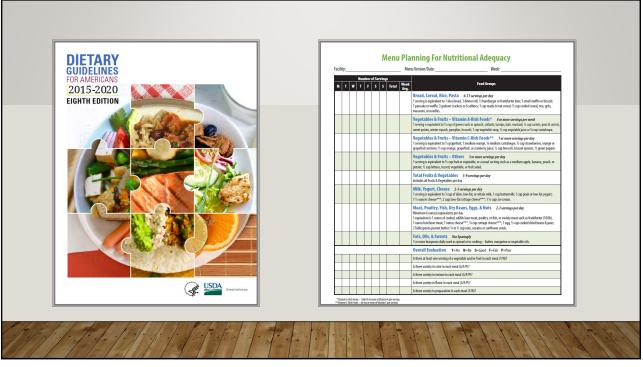

## 483.60 FOOD AND NUTRITION SERVICES

- The facility must provide each resident with a nourishing, palatable, well-balanced diet that meets his or her daily nutritional and special dietary needs, taking into consideration the preferences of each resident.
- Menus must— (1) Meet the nutritional needs of residents in accordance with established national guidelines; (2) Be prepared in advance; (3) Be followed; (4) Reflect, based on a facility's reasonable efforts, the religious, cultural, and ethnic needs of the resident population, as well as input received from residents and resident groups; (5) Be updated periodically; (6) Be reviewed by the facility's dietitian or other clinically qualified nutrition professional for nutritional adequacy; and (7) Nothing in this paragraph should be construed to limit the resident's right to make personal dietary choices.

## MENU SUBSTITUTION POLICY-SAMPLE Original product is not available in quantity needed. Staff shortages limit the ability to prepare original product. Equipment malfunction causes a change in what can be prepared. Use of another product is needed before expiration is desired for cost control. Use of leftovers is desired for cost control. Holiday, theme or special menus are served. When substitutions need to be made, the Food Service Director will be consulted to determine another standard food equivalent to serve while incorporating the principals of the 2015-2020 Dietary Guidelines for Americans. Standard food groups and equivalents, and substitution guidance are provided in this document.