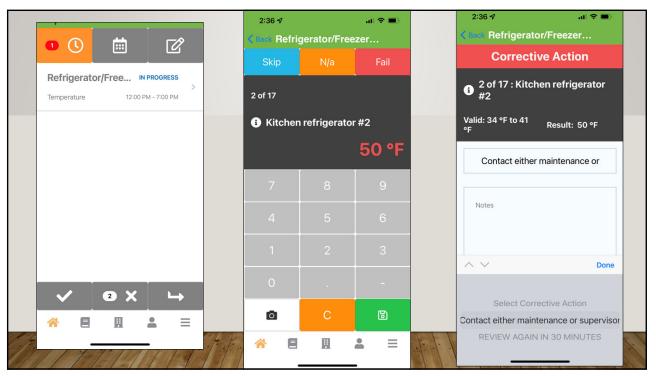

| 1 of 7<br>Attendees:        |
| dated, and shelved to<br>allow circulation.                          | Yes                                                                                 | Attendees:                  |
| Yes                                                                  | N/A Fail                                                                            | N/A  TAdd a Note            |
| N/A Fail                                                             | +Add a Note                                                                         | 2 of 7<br>Announcements/    |
|                                                                      | Servers have a pleasant tone of                                                     |                             |







| 2. Do you take inventory before placing order?         3. Do you have a list of upcoming menu ingredients ready for ordering or do you need to check recipes and figure amounts needed by hand? |  |
|-------------------------------------------------------------------------------------------------------------------------------------------------------------------------------------------------|--|
|                                                                                                                                                                                                 |  |
|                                                                                                                                                                                                 |  |