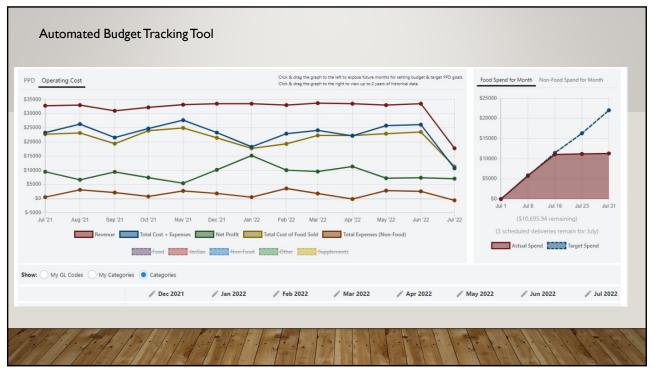

## COST BENCHMARK "STANDARD OR POINT OF REFERENCE"

Measured in **PPD's: P**er **P**atient **D**ay

Costs

7