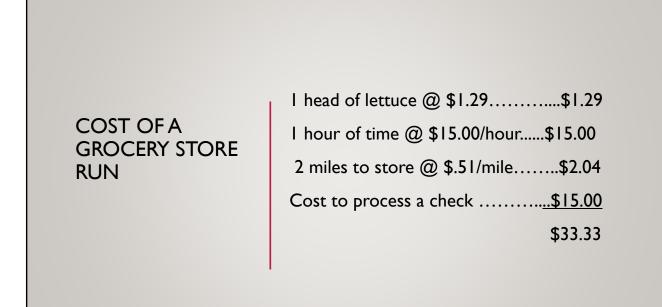

|  |  |
|                                                 |                                                                       | 10    | 40/3.88 OZ  | BEEF PATTY COUNTRY FRIED CN                              | ADVANCE    | 921680      | 30.98   |            |  |  |
|                                                 |                                                                       | 10    | 5 160/1 OZ  | MEATBALL SWEDISH W/PKT OV RDY                            | SUPREME    | 941430      | 25.44   |            |  |  |
|                                                 |                                                                       | 10    | 40/4 OZ     | CHICKEN BREAST BNLS/SKLS MAR                             | DUTCH QUAL | 977400      | 24.70   |            |  |  |