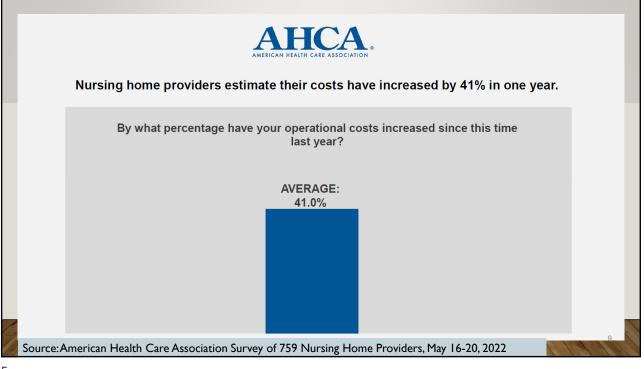

## COST BENCHMARK "STANDARD OR POINT OF REFERENCE"

Measured in **PPD's: P**er **P**atient **D**ay

Costs

7



## **INFLATION TABLE**

| 2019   | 2020 (+2%) | 2021 (+8%) | 2022 (+15%) |
|--------|------------|------------|-------------|
| \$5.50 | \$5.61     | \$6.06     | \$6.97      |
| \$5.75 | \$5.86     | \$6.33     | \$7.28      |
| \$6.00 | \$6.12     | \$6.61     | \$7.60      |
| \$6.25 | \$6.37     | \$6.88     | \$7.91      |
| \$6.50 | \$6.63     | \$7.16     | \$8.23      |
| \$6.75 | \$6.88     | \$7.43     | \$8.54      |
| \$7.00 | \$7.14     | \$7.71     | \$8.87      |
| \$7.25 | \$7.39     | \$7.98     | \$9.18      |
| \$7.50 | \$7.65     | \$8.26     | \$9.50      |

## 483.60 FOOD AND NUTRITION SERVICES

- The facility must provide each resident with a nourishi