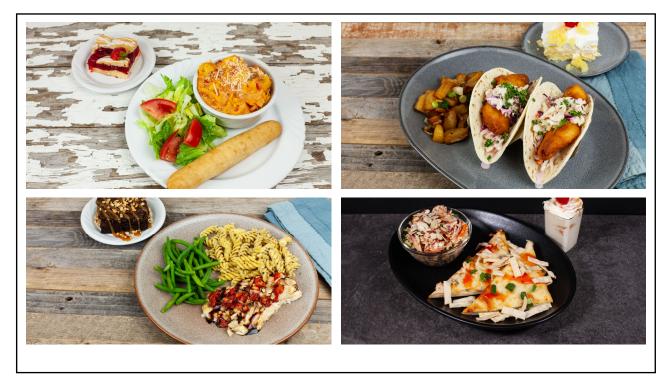

or that" rather than open ended</li> </ul> |
|                                                                                                                                                                                                                                                                                                                                                                                                                                                                                                                                                     |                                                                                                                                                                                                              |















| <ul> <li>Recipe:</li> </ul>                                                      |                                           |                        |                         |                                                                                                                                                                                                                                                                                                                                                                                                | ents. Pre-prep sandwich by buttering bread and place cheese | inside of buttered bread slices. |
|----------------------------------------------------------------------------------|-------------------------------------------|------