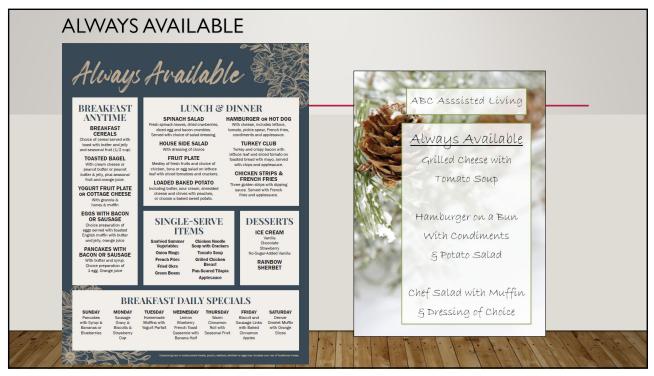

r that" rather than open ended</li> </ul> |
|                                                                                                                                                                                                                                                                                                                                                                                                                                                                                                                                                     |                                                                                                                                                                                                              |















| <ul> <li>Recipe:</li> </ul>                                                      |                                           |                        |                         |                                                                                                                                                                                                                                                                                                                                                                                                | ents. Pre-prep sandwich by buttering bread and place cheese | inside of buttered bread slices. |
|----------------------------------------------------------------------------------|-------------------------------------------|--------