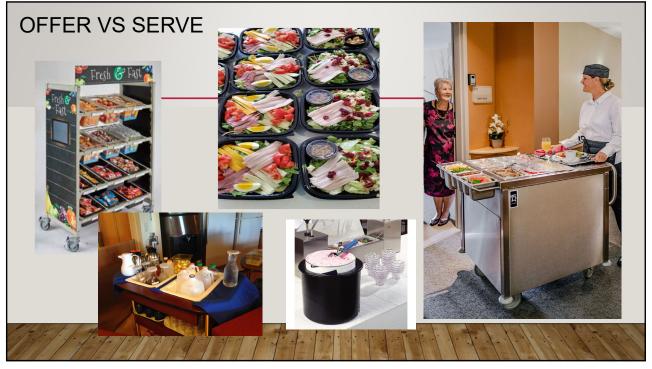

| do not list an allergen are free from allergens.            |                                  |
| Equipment needed: Gloves for be                                                  |                                           |                        |                         | ALLERGENS: Milk<br>"It is not implied nor alloadd it be inferred that recipes that                                                                                                                                                                                                                                                                                                             | do not list an allergen are free from allergens.            |                                  |







| Regular/NAS<br>7 - EASY TO CHEW<br>6 - SOFT & BITE-SIZED<br>5 - MINCED & MOIST<br>Pureed<br>Consistent Carbohydrate<br>Heart Healthy<br>Liberal Renal                                                                                                                                                             | <u>Menu</u><br>Chicken Alfredo<br>Seasoned Peas<br>Garlic Breadstick<br>Blueberry Gelatin Dessert                                                                                                                                                                                                                                                                                                                                                                |
|----------------------------------