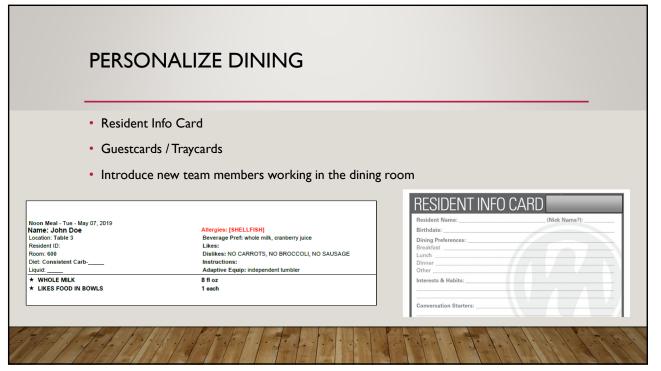

| GETTING RESIDENT INPU                                                                                                                                                                                                                                                                                                                                                                                                                                                                                                                               | Г                                                                                                                                                                                                            |
|-----------------------------------------------------------------------------------------------------------------------------------------------------------------------------------------------------------------------------------------------------------------------------------------------------------------------------------------------------------------------------------------------------------------------------------------------------------------------------------------------------------------------------------------------------|--------------------------------------------------------------------------------------------------------------------------------------------------------------------------------------------------------------|
| Weekly Sampler         Seafood Quiche / Vegetable Quiche / Meat Lovers Quiche         Seafood Quiche / Vegetable Quiche / Meat Lovers Quiche         Quiche: a savory egg custard baked in a flaky pie crust shell. The base of quiche filling are milk, cream, and eggs. The additions vary and can include meats, seafood, cheese, spices and vegetables.         Which is your favorite?       Seafood       Vegetable       Meat Lover         Would you like to see this item featured on the menu?       Yes       No         Other Comments: | <ul> <li>Be positive with new menu options</li> <li>Show pictures, describe new recipes</li> <li>Food Council Meetings</li> <li>Bring Food</li> <li>Ask for "this or that" rather than open ended</li> </ul> |
|                                                                                                                                                                                                                                                                                                                                                                                                                                                                                                                                                     |                                                                                                                                                                                                              |