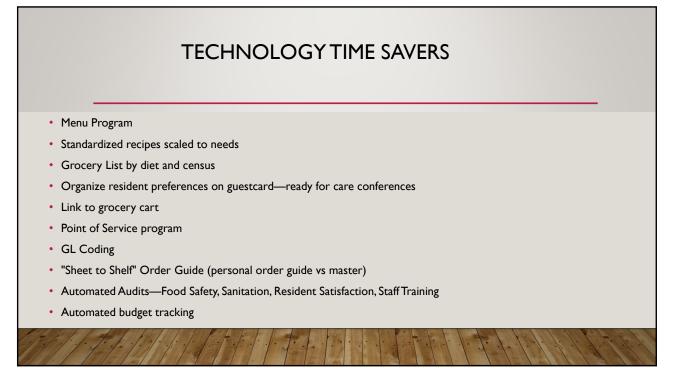

|     | TIME-WASTER<br>CHECKLIST                                                                                                                    |  |
|-----|---------------------------------------------------------------------------------------------------------------------------------------------|--|
| ENI | J / GUESTCARDS                                                                                                                              |  |
| 1   | TASK:                                                                                                                                       |  |
|     | 1. Do you write your own menu?                                                                                                              |  |
|     | 2. How do you track food preferences of your guests?                                                                                        |  |
|     | 3. If you use selective menus/guestcards, do you spend time trying to get the paper cards back with resident selections in a timely manner? |  |
|     | 4. After receiving paper selective menus back from residents, is someone tallying by hand?                                                  |  |
|     | 5. Do you develop diet spreadsheets for your therapeutic diets?                                                                             |  |
|     | 6. How many different diets do you offer at your community?                                                                                 |  |
|     | 7. Do you have less staff available to work in evenings or weekends? Do your menus accommodate this?                                        |  |
|     | 8. Do you use quantified recipes to avoid overproduction?                                                                                   |  |
|     | 9. Are you typing up weekly or daily menus to post in your community?                                                                       |  |
|     | 10. What would staff say is the most time-consuming meal or menu item to make?                                                              |  |

|             | ✓ TASK:                                                                                                                                                                                   |
|-------------|-------------------------------------------------------------------------------------------------------------------------------------------------------------------------------------------|
|             |                                                                                                                                                                                           |
|             | 1. Do you have an efficient way to use up leftovers?                                                                                                                                      |
|             | 2. Have you observed staff during shifts for possible efficiency strategies to implement? Are some employees working<br>faster and more efficient than others?                            |
|             | 3. Have you asked staff for ideas on how to make duties more efficient?                                                                                                                   |
|             | 4. Does the cook have to plan their own pre-prep for menu or is it done for them?                                                                                                         |
| Kitchen     | 5. Is there equipment available to make a job more efficient (ie – bussing bins for clearing dining room tables)?<br>Do you have enough carts for kitchen staff use?                      |
| TIME-WASTER | 6. Do you pre-soak dishes to avoid time scrubbing?                                                                                                                                        |
| CHECKLIST   | 7. Do you avoid chef salads or extra garnishes on menu due to time it takes for service?                                                                                                  |
| ONEONEIOT   | 8. Do you pre-pour beverages or offer beverage service?                                                                                                                                   |
|             | 9. Is there equipment available to streamline cooking processes (ie – combi oven, conveyor toaster, electric can opener, etc.)? How much time would this save your cook?                  |
|             | 10. Is kitchen staff proficient in slicing/dicing of fruit and vegetables when needed? Do you purchase pre-cut fruit and<br>vegetables or have efficient slicers, dicers, wedgers in use? |
|             | 11. How often are you doing staff trainings? Are they beneficial? Would short, 10-minute huddle trainings work?                                                                           |
|             | 12. Do you use automatic mixing station for chemicals?                                                                                                                                    |
|             | 13. Are you wrapping silverware for each meal?                                                                                                                                            |
|             | 14. What type of snacks are offered in your community? Are they made in-house or pre-packaged?                                                                                            |
|             | 15. How many puréed or mechanical soft diets do you prepare for? Is the process of texture-modified foods a large part of production day?                                                 |