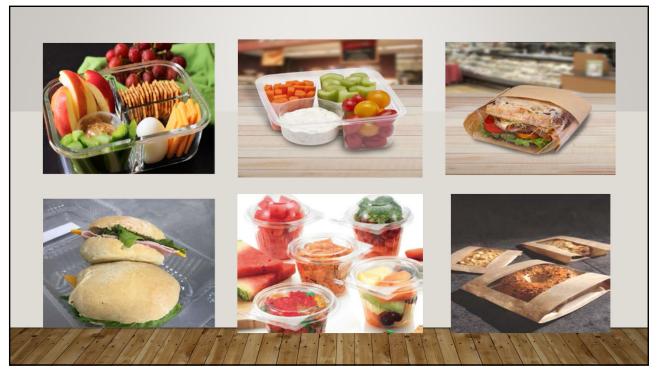

| do not list an allergen are free from allergens.            |                                  |
| Equipment needed: Gloves for be                                                  |                                           |                        |                         | ALLERGENS: Milk<br>"It is not implied nor alloadd it be inferred that recipes that                                                                                                                                                                                                                                                                                                             | do not list an allergen are free from allergens.            |                                  |







| Regular/NAS<br>7 - EASY TO CHEW<br>6 - SOFT & BITE-SIZED<br>5 - MINCED & MOIST<br>Pureed<br>Consistent Carbohydrate<br>Heart Healthy<br>Liberal Renal                                                                                                                                                             | <u>Menu</u><br>Chicken Alfredo<br>Seasoned Peas<br>Garlic Breadstick<br>Blueberry Gelatin Dessert                                                                                                                                                                                                                                                                                                                                                                |
|------------------------------------