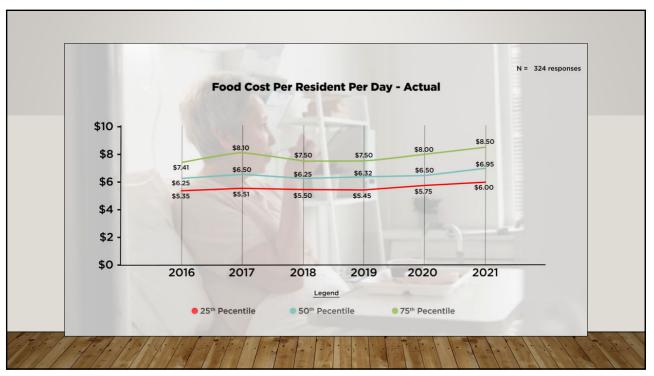

## **INFLATION TABLE**

| 2019   | 2020 (+2%) | 2021 (+8%) | 2022 (+15%) |
|--------|------------|------------|-------------|
| \$5.50 | \$5.61     | \$6.06     | \$6.97      |
| \$5.75 | \$5.86     | \$6.33     | \$7.28      |
| \$6.00 | \$6.12     | \$6.61     | \$7.60      |
| \$6.25 | \$6.37     | \$6.88     | \$7.91      |
| \$6.50 | \$6.63     | \$7.16     | \$8.23      |
| \$6.75 | \$6.88     | \$7.43     | \$8.54      |
| \$7.00 | \$7.14     | \$7.71     | \$8.87      |
| \$7.25 | \$7.39     | \$7.98     | \$9.18      |
| \$7.50 | \$7.65     | \$8.26     | \$9.50      |