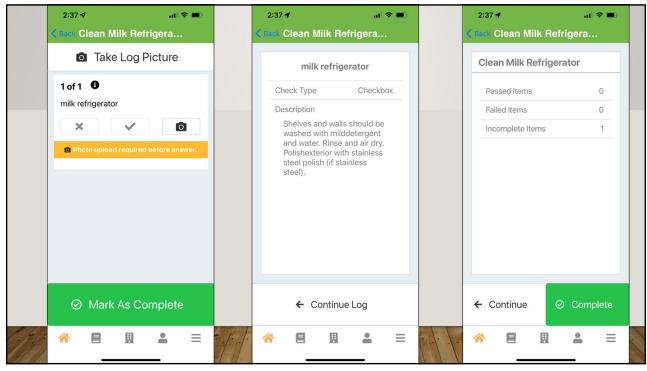

| 1 of 7<br>Attendees:        |
| dated, and shelved to<br>allow circulation.                          | Yes                                                                                 | Attendees:                  |
| Yes                                                                  | N/A Fail                                                                            | N/A  TAdd a Note            |
| N/A Fail                                                             | +Add a Note                                                                         | 2 of 7<br>Announcements/    |
|                                                                      | Servers have a pleasant tone of                                                     |                             |







| 2. Do you take inventory before placing order?         3. Do you have a list of upcoming menu ingredients ready for ordering or do you need to check recipes and figure amounts needed by hand? |  |
|-------------------------------------------------------------------------------------------------------------------------------------------------------------------------------------------------|--|
|                                                                                                                                                                                                 |  |
|                                                                                                                                                                                                 |