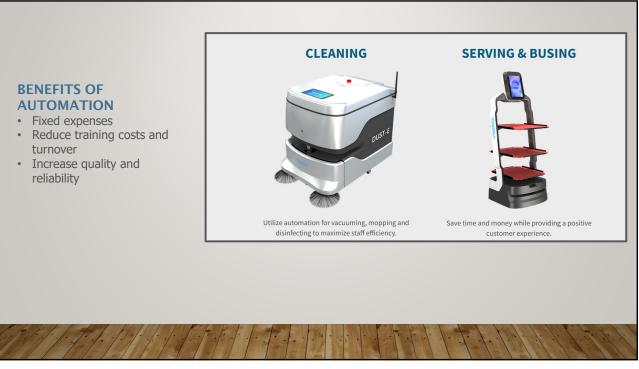

|                                     |                                                |                     |                                            |               |                                |





| Il Verizon                                                           | III U.S. Cellular LTE <sup>(*)</sup> © 3:36 PM 94% ■)<br><mark> <!--/ </p--></mark> | III Verizon                 |
|----------------------------------------------------------------------|-------------------------------------------------------------------------------------|-----------------------------|
| Food Storage<br>+Add a Note                                          | Customer Service Audit<br>+Add a Note                                               | Daily Huddle<br>+Add a Note |
| <b>2 of 11</b><br>Foods in the refrigerator/<br>freezer are covered, | Servers smile warmly and sincerely as they serve residents.                         | 1 of 7<br>Attendees:        |
| dated, and shelved to<br>allow circulati